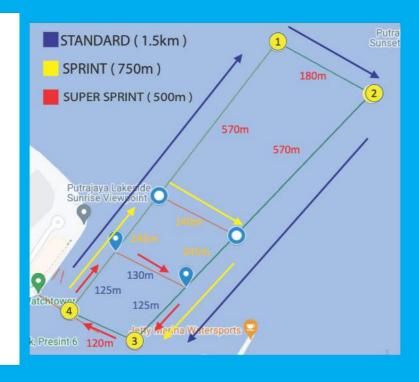

#### SUPER SPRINT

500m swim / 2.5km run

#### **SPRINT**

750m swim /5km run

#### **STANDARD**

1.5km swim / 10km run

#### 1.5KM Latitude & Longitude:

- 1. (2.90685, 101.67182)
- 2. (2.90607, 101.67324)
- 3. (2.90235, 101.66967)
- 4. (2.90279, 101.66869)

#### 750M Latitude & Longitude:

- 1. (2.90454, 101.67003)
- 2. (2.90394, 101.67119)
- 3. (2.90235, 101.66967)
- 4. {2.90279, 101.66869}

#### 500M Latitude & Longitude:

- 1. (2.90369, 101.66937)
- 2. (2.90315, 101.67044)
- 3. (2.90235, 101.66967)
- 4. (2.90279, 101.66869)