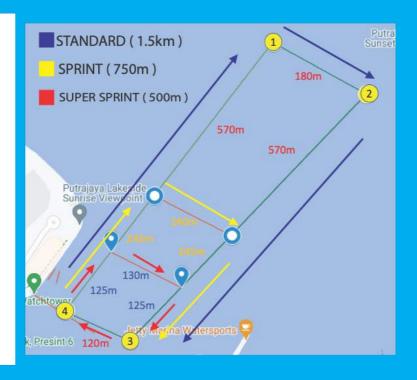

#### Race Route

1.5KM Latitude & Longitude:

1. (2.90685, 101.67182)

2. (2.90607, 101.67324)

3. (2.90235, 101.66967)

4. (2.90279, 101.66869)

750M Latitude & Longitude:

1. (2.90454, 101.67003) 2. (2.90394, 101.67119)

3. (2.90235, 101.66967)

4. (2.90279, 101.66869)

500M Latitude & Longitude:

1. (2.90369, 101.66937)

2. (2.90315, 101.67044)

3. (2.90235, 101.66967)

4. (2.90279, 101.66869)