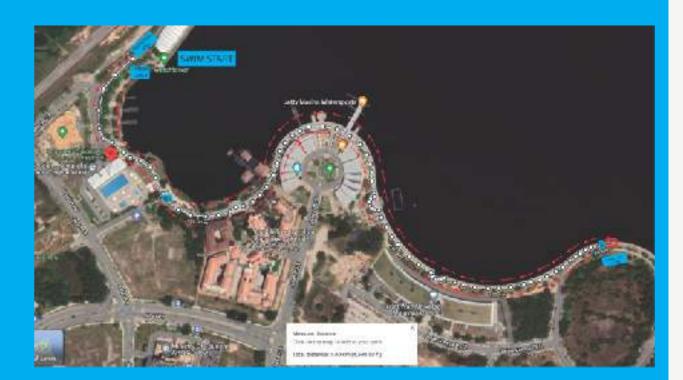

#### **Race Route**

#### 1.5KM Latitude & Longitude:

- 1. (2.90685, 101.67182)
- 2. (2.90607, 101.67324)
- 3. (2.90235, 101.66967)
- 4. (2.90279, 101.66869)

#### 750M Latitude & Longitude:

- 1. (2.90454, 101.67003)
- 2. (2.90394, 101.67119)
- 3. (2.90235, 101.66967)
- 4. {2.90279, 101.66869}

#### 500M Latitude & Longitude:

- 1. (2.90369, 101.66937)
- 2. (2.90315, 101.67044)
- 3. (2.90235, 101.66967)
- 4. (2.90279, 101.66869)