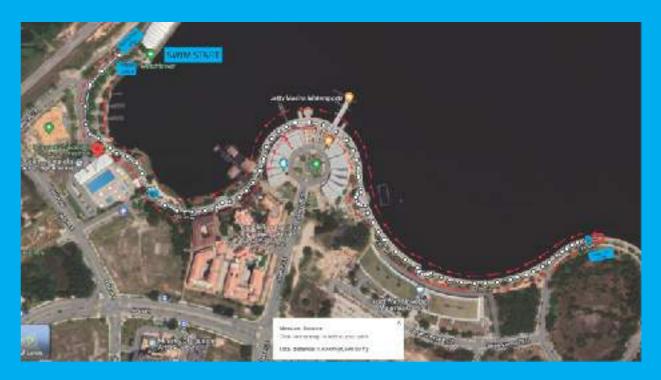

#### **Race Route**

#### 1.5KM Latitude & Longitude:

- 1. (2.90685, 101.67182)
- 2. (2.90607, 101.67324)
- 3. (2.90235, 101.66967)
- 4. (2.90279, 101.66869)

#### 750M Latitude & Longitude:

- 1. (2.90454, 101.67003)
- 2. (2.90394, 101.67119)
- 3. (2.90235, 101.66967)
- 4. {2.90279, 101.66869}

#### 500M Latitude & Longitude:

- 1. (2.90369, 101.66937)
- 2. (2.90315, 101.67044)
- 3. (2.90235, 101.66967)
- 4. (2.90279, 101.66869)