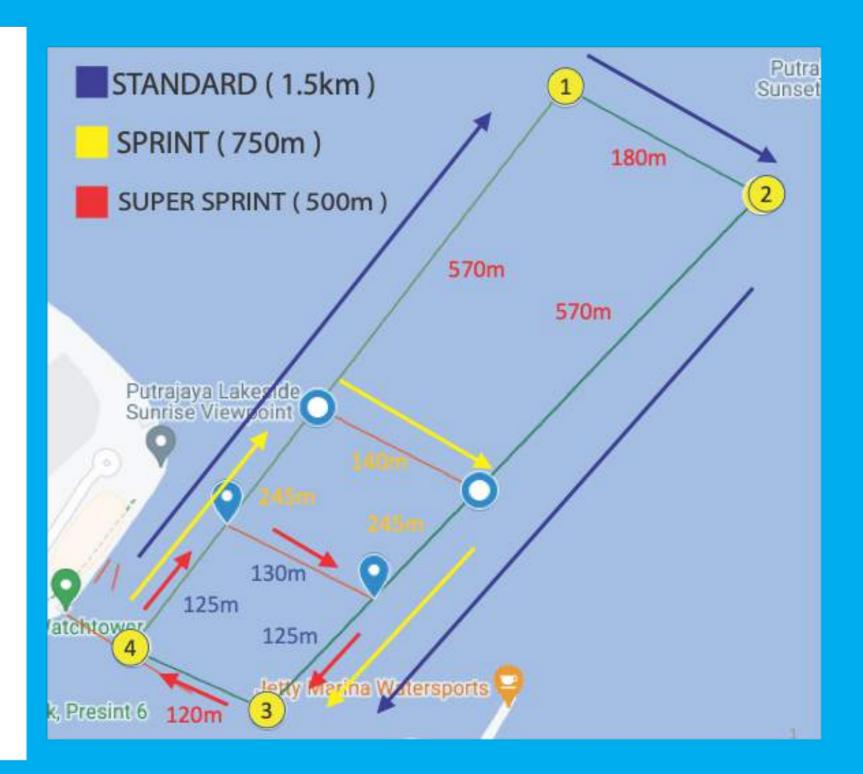

#### **Race Route**

#### 1.5KM Latitude & Longitude:

- 1. (2.90685, 101.67182)
- 2. (2.90607, 101.67324)
- 3. (2.90235, 101.66967)
- 4. (2.90279, 101.66869)

#### 750M Latitude & Longitude:

- 1. (2.90454, 101.67003)
- 2. (2.90394, 101.67119)
- 3. (2.90235, 101.66967)
- 4. {2.90279, 101.66869}

#### 500M Latitude & Longitude:

- 1. (2.90369, 101.66937)
- 2. (2.90315, 101.67044)
- 3. (2.90235, 101.66967)
- 4. (2.90279, 101.66869)