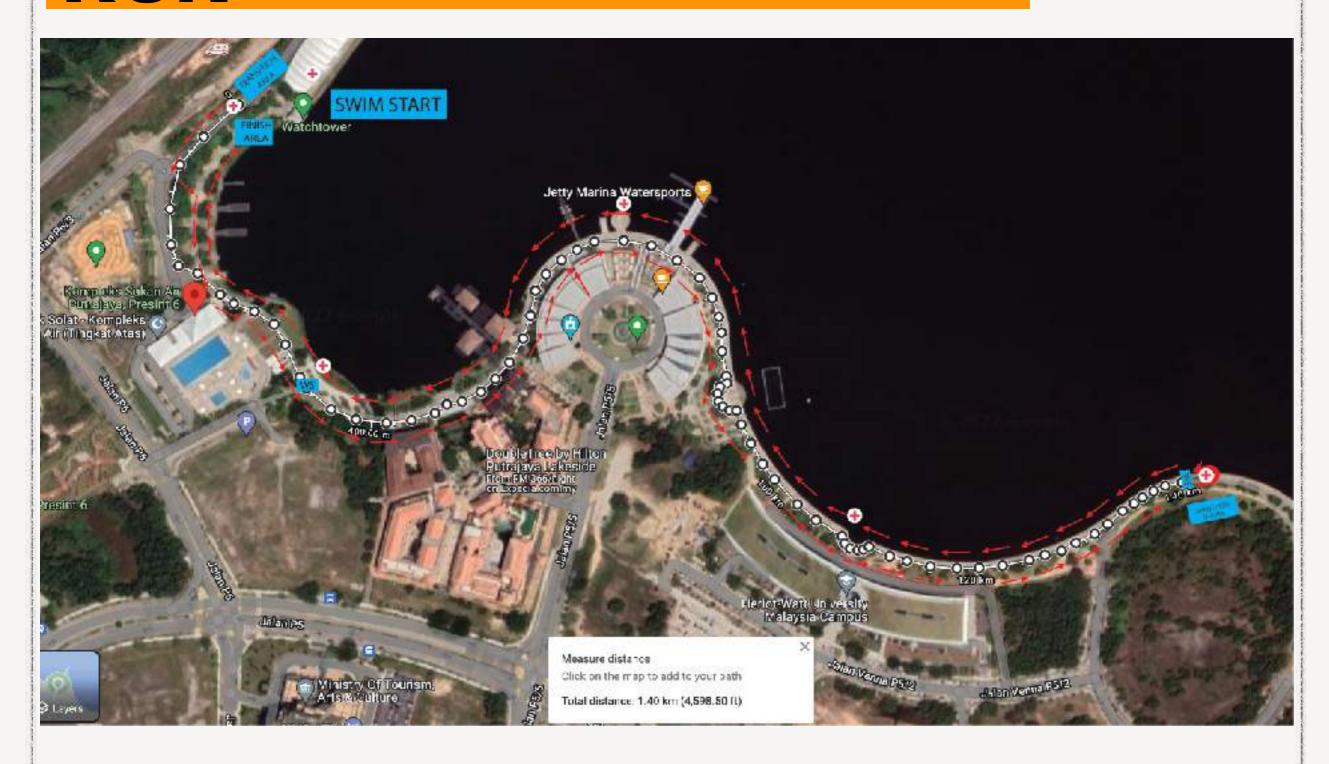

entation

<sup>\*</sup> cut off time for Standard is 2.15hrs

## PARTICIPANTS ENTITLEMENT

- An exclusive FT Aquafest 2023 Event Tee
- One-of-a-kind Finisher Medal
- Limited edition FT Aquafest 2023 Swim Cap
- Special design FT Aquafest 2023 Drawstring bag
- Tattoo Number
- Bib number
- Timing chip
- E-certificate (which you can print out)

# **SWIM**

#### **Race Route**

#### 1.5KM Latitude & Longitude:

- 1. (2.90685, 101.67182)
- 2. (2.90607, 101.67324)
- 3. (2.90235, 101.66967)
- 4. (2.90279, 101.66869)

#### 750M Latitude & Longitude:

- 1. (2.90454, 101.67003)
- 2. (2.90394, 101.67119)
- 3. (2.90235, 101.66967)
- 4. {2.90279, 101.66869}

#### 500M Latitude & Longitude:

- 1. (2.90369, 101.66937)
- 2. (2.90315, 101.67044)
- 3. (2.90235, 101.66967)
- 4. (2.90279, 101.66869)



# RUN



# STANDARD



## **SWIM 1.5km**

#### Race Route

1.5KM Latitude & Longitude:

1. (2.90685, 101.67182)

2. (2.90607, 101.67324)

3. (2.90235, 101.66967)

4. (2.90279, 101.66869)

750M Latitude & Longitude:

1. (2.90454, 101.67003) 2. (2.90394, 101.67119)

3. (2.90235, 101.66967)

4. (2.90279, 101.66869)

500M Latitude & Longitude:

1. (2.90369, 101.66937)

2. (2.90315, 101.67044)

3. (2.90235, 101.66967)

4. (2.90279, 101.66869)



### **RUN 10km**



1 Loop (1 x 1.5km) 4 Loops (4 x 2.5km)

# **SPRINT**



## **SWIM 750m**

#### Race Route

1.5KM Latitude & Longitude:

1. (2.90685, 101.67182)

2. (2.90607, 101.67324)

3. (2.90235, 101.66967)

4. (2.90279, 101.66869)

Latitude & Longitude: 750M

1. (2.90454, 101.67003)

2. (2.90394, 101.67119)

3. (2.90235, 101.66967) 4. (2.90279, 101.668