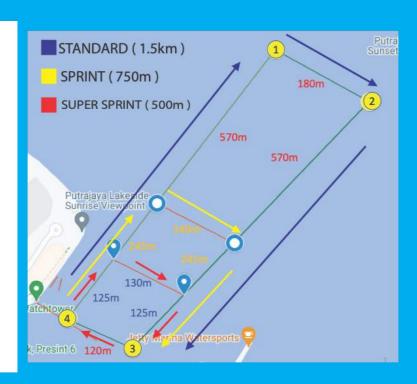

#### **Race Route**

#### 1.5KM Latitude & Longitude:

- 1. (2.90685, 101.67182)
- 2. (2.90607, 101.67324)
- 3. (2.90235, 101.66967)
- 4. (2.90279, 101.66869)

#### 750M Latitude & Longitude:

- 1. (2.90454, 101.67003)
- 2. (2.90394, 101.67119)
- 3. (2.90235, 101.66967)
- 4. {2.90279, 101.66869}

#### 500M Latitude & Longitude:

- 1. (2.90369, 101.66937)
- 2. (2.90315, 101.67044)
- 3. (2.90235, 101.66967)
- 4. (2.90279, 101.66869)