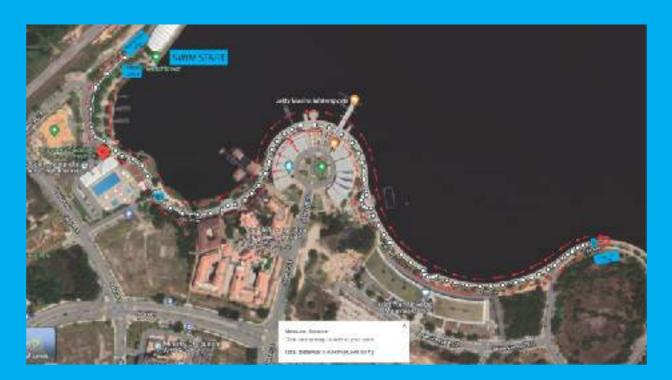

7324)
- 3. (2.90235, 101.66967)
- 4. (2.90279, 101.66869)

#### 750M Latitude & Longitude:

- 1. (2.90454, 101.67003)
- 2. (2.90394, 101.67119)
- 3. (2.90235, 101.66967)
- 4. {2.90279, 101.66869}

#### 500M Latitude & Longitude:

- 1. (2.90369, 101.66937)
- 2. (2.90315, 101.67044)
- 3. (2.90235, 101.66967)
- 4. (2.90279, 101.66869)



# RUN



# STANDARD



## **SWIM 1.5km**

#### Race Route

1.5KM Latitude & Longitude:

1. (2.90685, 101.67182)

2. (2.90607, 101.67324)

3. (2.90235, 101.66967)

4. (2.90279, 101.66869)

750M Latitude & Longitude:

1. (2.90454, 101.67003) 2. (2.90394, 101.67119)

3. (2.90235, 101.66967)

4. (2.90279, 101.66869)

500M Latitude & Longitude:

1. (2.90369, 101.66937)

2. (2.90315, 101.67044)

3. (2.90235, 101.66967)

4. (2.90279, 101.66869)



### **RUN 10km**



1 Loop (1 x 1.5km) 4 Loops (4 x 2.5km)

# **SPRINT**



## **SWIM 750m**

#### Race Route

1.5KM Latitude & Longitude:

1. (2.90685, 101.67182)

2. (2.90607, 101.67324)

3. (2.90235, 101.66967)

4. (2.90279, 101.66869)

Latitude & Longitude: 750M

1. (2.90454, 101.67003)

2. (2.90394, 101.67119)

3. (2.90235, 101.66967) 4. (2.90279, 101.66869)

500M Latitude & Longitude:

1. (2.90369, 101.66937) 2. (2.90315, 101.67044)

3. (2.90235, 101.66967)

4. (2.90279, 101.66869)



## **RUN 5km**



1 Loop (1 x 750m) 2 Loops (2 x 2.5km)

# **SUPER SPRINT**



## **SWIM 500m**

#### **Race Route**

1.5KM Latitude & Longitude:

1. (2.90685, 101.67182)

2. (2.90607, 101.67324)

3. (2.90235, 101.66967) 4. (2.90279, 101.66869)

750M Latitude & Longitude:

1. (2.90454, 101.67003)

2. (2.90394, 101.67119)